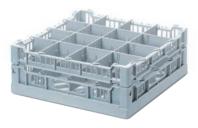

### Glass Bottle Washer Trays

Wash Pura glass bottles faster with 400mm or 500mm commercial glasswasher trays.

Coloured Screw Top Caps

Silver, black and gold screw caps are available for these Pura bottles.