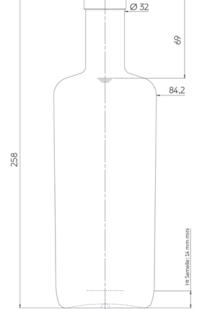

LUTIONS** 

## Pura Reusable Glass Bottles



## Pura 750ml Glass Water Bottle

Dishwasher-safe, refillable, glass water bottle



### **KEY FEATURES**

- 750ml capacity
- Screw top closure
- Supplied with silver re-usable caps
- · Choose still or sparkling labelling
- Dishwasher-safe
- 50 Pura branded bottles, 100 silver screw caps and 1 glasswasher tray are included as standard with new water dispenser rental packages for an end-to-end solution. Larger glass bottle packages are available
- Option to personalise with your own company logo, ask for details.

Our Pura branded glass water bottles are extremely durable and dishwasher-safe, with the ability to withstand wash after wash. The perfect accessory to your water bottling system, and an effective way to reduce your carbon footprint.



Ø 64,6

### CAP COLOUR



Silver

#### **DIMENSIONS**

Height: 258mm

Diameter: 75mm

# Why choose **PuraServe**?

pura

## Everything you'll need is included within your rental price:

- Site survey
- Water dispensing system
- 50 x re-usable Pura glass bottles
- 100 reusable silver bottle caps
- 1 x glass washer tray
- 6 monthly PuraFilter changes
- 6 monthly system health check
- 6 monthly full sanitisation
- Full call-out warranty, parts and labour
- Delivery and installation
- Option: personalised glass bottles

### Enjoy these additional benefits:

- Cost from just 3p per750ml bottle serving
- Reduce carbon footprint
- Reduce recycling costs
- Cut single-use, plastic bottled water
- Gain fridge and storeroom space
- Reduce environmental impact of transportation and packaging waste
-