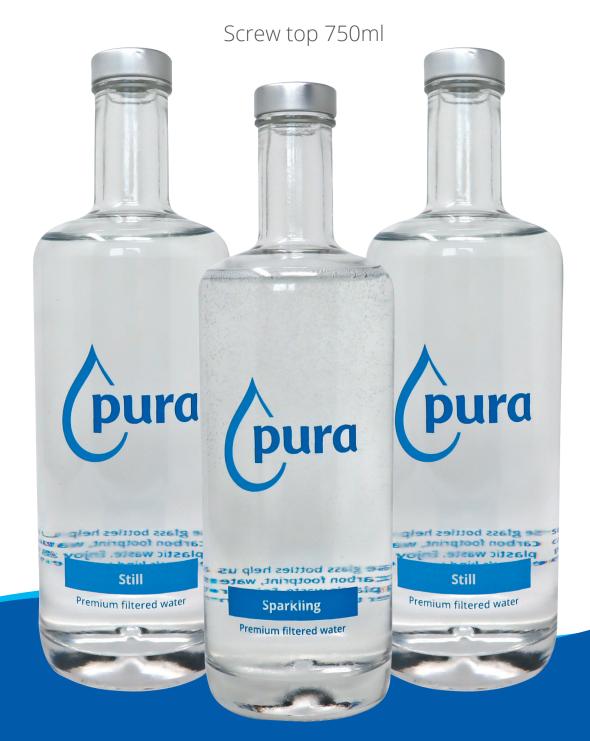

## Pura 750ml Glass Water Bottle

Dishwasher-safe, refillable, glass water bottle

### **KEY FEATURES**

- 750ml capacity
- Screw top closure
- Supplied with silver re-usable caps
- · Choose still or sparkling labelling
- Dishwasher-safe
- 50 Pura branded bottles, 100 silver screw caps and 1 glasswasher tray are included as standard with new water dispenser rental packages for an end-to-end solution. Larger glass bottle packages are available
- Option to personalise with your own company logo, ask for details.

Our Pura branded glass water bottles are extremely durable and dishwasher-safe, with the ability to withstand wash after wash. The perfect accessory to your water bottling system, and an effective way to reduce your carbon footprint.