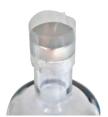

Tamper Proof Bottle Seal

Add tamper proof seals over the caps of your water filled glass bottles. These seals can be air dried in 45 minutes, ready for serving.