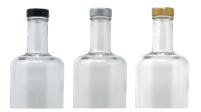

### CAP COLOUR

Silver

### Glass Bottle Washer Trays

Wash Pura glass bottles faster with 400mm or 500mm commercial glasswasher trays.

Coloured Screw Top Caps

Silver, black and gold screw caps are available for these Pura bottles.