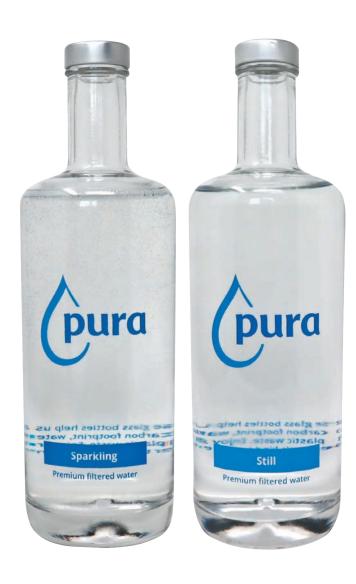

## Pura 750ml Glass Water Bottle

Dishwasher-safe, refillable, glass water bottle

### **KEY FEATURES**

- 750ml capacity
- Screw top closure
- Supplied with silver re-usable caps
- · Choose still or sparkling labelling
- Dishwasher-safe
- 50 Pura branded bottles, 100 silver screw caps and 1 glasswasher tray are included as standard with new water dispenser rental packages for an end-to-end solution. Larger glass bottle packages are available
- Option to personalise with your own company logo, ask for details.

### CAP COLOUR

Silver