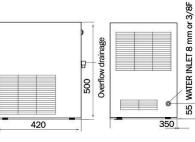

The under sink unit fits discretely under any worktop or counter-top

#### OUTPUT OPTIONS

The Cobra is fed from an under-sink unit. There are many output options to suit your requirements.

| Under-counter<br>model        | Chilled<br>litres/hr | Sparkling<br>litres/hr | Rating<br>(kW) @ 230V | Under-counter unit<br>dimensions (mm) |
|-------------------------------|----------------------|------------------------|-----------------------|---------------------------------------|
| JClassIN 30<br>10 - 40 people | 30                   | 30                     | 350W                  | W 255 x D 400 x H 400                 |
| JClassIN 45<br>30 - 50 people | 45                   | 45                     | 350W                  | W 255 x D 400 x H 400                 |

| Under-counter<br>model            | Chilled<br>litres/hr | Sparkling<br>litres/hr | Rating<br>(kW) @ 230V | Under-counter unit<br>dimensions (mm) |
|-----------------------------------|----------------------|------------------------|-----------------------|---------------------------------------|
| NiagaralN 65<br>50 - 100 people   | 65                   | 65                     | 300W                  | W 350 x D 420 x H 500                 |
| NiagaralN 120<br>100 - 180 people | 120                  | 120                    | 500W                  | W 350 x D 480 x H 500                 |
| NiagaralN 180<br>180 - 300 people | 180                  | 180                    |                       | W 350 x D 530 x H 500                 |

NiagaralN 120

NiagaralN 65

Call 01392 877172 Email hello@thirstywork.com www.thirstywork.com/pura-products pura is part of the thirsty work family of companies