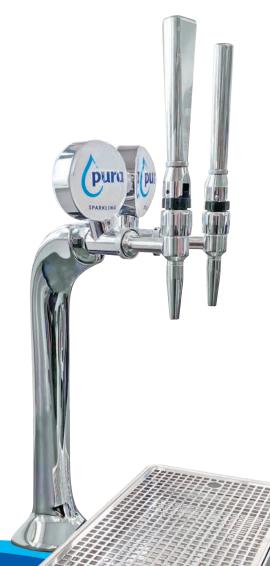

# Cobra 2-way Tap

Chilled • Ambient • Sparkling • Filtered

Call 01392 877172 Email hello@thirstywork.com www.thirstywork.com/pura-products pura is part of the thirsty work family of companies \*New models only

## Cobra 2-way Tap

High volume still and sparkling water

#### **KEY FEATURES**

- Brass font with chrome finish as standard
- Ambient, chilled and sparkling water options
- 3 10°C temperature
- Timeless design
- Over font installation
- Optional clamp-to-the-bar fixing
- Comes with 2 round Pura badge holders
- 2 water outlets 3/16" or 5/16"
- 5/8" 1/2" thread fitting
- Comes with black handle
- Optional drip tray
- With **pura** filtration

A professional, robust solution with 2 outlets, enabling you to dispense chilled, ambient or sparkling water.

The under-counter unit can be installed under the bar counter or in remote corners of a room to dispense large quantities of water, improving efficiency in any type of venue; ideal for high volume water bottle management.