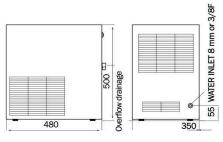

| Under-counter<br>model            | Chilled<br>litres/hr | Sparkling<br>litres/hr | Rating<br>(kW) @ 230V | Under-counter unit<br>dimensions (mm) |
|-----------------------------------|----------------------|------------------------|-----------------------|---------------------------------------|
| NiagaralN 65<br>50 - 100 people   | 65                   | 65                     | 300W                  | W 350 x D 420 x H 500                 |
| NiagaralN 120<br>100 - 180 people | 120                  | 120                    | 500W                  | W 350 x D 480 x H 500                 |
| NiagaralN 180<br>180 - 300 people | 180                  | 180                    |                       | W 350 x D 530 x H 500                 |