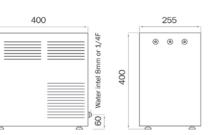

#### OUTPUT OPTIONS

The Cobra is fed from an under-sink unit. There are many output options to suit your requirements.

| Under-counter<br>model        | Chilled<br>litres/hr | Sparkling<br>litres/hr | Rating<br>(kW) @ 230V | Under-counter unit<br>dimensions (mm) |
|-------------------------------|----------------------|------------------------|-----------------------|---------------------------------------|
| JClassIN 30<br>10 - 40 people | 30                   | 30                     | 350W                  | W 255 x D 400 x H 400                 |
| JClassIN 45<br>30 - 50 people | 45                   | 45                     | 350W                  | W 255 x D 400 x H 400                 |