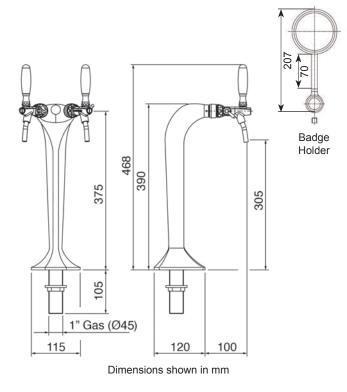

#### DIMENSIONS

| Tap height:      | 481mm with badges    |
|------------------|----------------------|
| Tap height:      | 468mm without badges |
| Tap width:       | 179mm with badges    |
| Tap depth:       | 220mm                |
| Dispense height: | 305mm                |

#### **KEY FEATURES**

- Brass font with chrome finish as standard
- Ambient, chilled and sparkling water options
- 3 10°C temperature
- Timeless design
- Over font installation
- Optional clamp-to-the-bar fixing
- Comes with 2 round Pura badge holders
- 2 water outlets 3/16" or 5/16"
- 5/8" 1/2" thread fitting
- Comes with black handle
- Optional drip tray
- With **pura** filtration