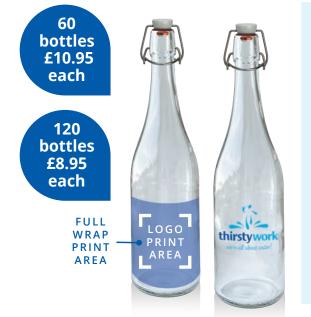

### Branded Glass Water Bottles

### Add your own company logo to our 750ml glass bottle.

Through our bespoke printing service you can brand as little as 60 bottles with your own company design and logo.

Simply supply us with your vector artwork. Set-up, delivery and full colour printing is included. All prices exclude VAT.