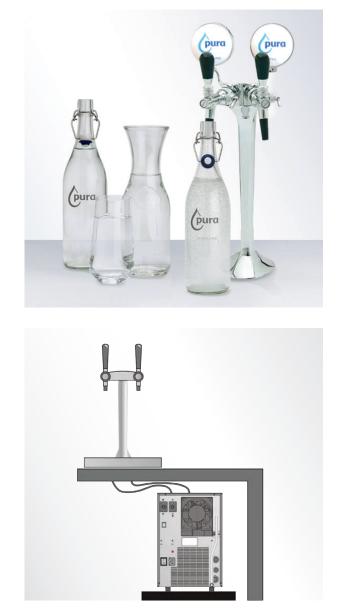

A professional, robust solution with 2 outlets, enabling you to dispense chilled, ambient or sparkling water.

The under-counter unit can be installed under the bar counter or in remote corners of a room to dispense large quantities of water, improving efficiency in any type of venue; ideal for high volume water bottle management.

The under sink unit fits discretely under any worktop or counter-top

#### OUTPUT OPTIONS

The Cobra is fed from an under-sink unit. There are many output options to suit your requirements.

| Under-counter<br>model        | Chilled<br>litres/hr | Sparkling<br>litres/hr | Rating<br>(kW) @ 230V | Under-counter unit<br>dimensions (mm) |
|-------------------------------|----------------------|------------------------|-----------------------|---------------------------------------|
| JClassIN 30<br>10 - 40 people | 30                   | 30                     | 350W                  | W 255 x D 400 x H 400                 |
| JClassIN 45<br>30 - 50 people | 45                   | 45                     | 350W                  | W 255 x D 400 x H 400                 |