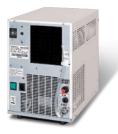

The under sink unit fits discretely under any worktop or counter-top

#### OUTPUT OPTIONS

The Cobra is fed from an under-sink unit. There are many output options to suit your requirements.

| Under-counter<br>model        | Chilled<br>litres/hr | Sparkling<br>litres/hr | Rating<br>(kW) @ 230V | Under-counter unit<br>dimensions (mm) |
|-------------------------------|----------------------|------------------------|-----------------------|---------------------------------------|
| JClassIN 30<br>10 - 40 people | 30                   | 30                     | 350W                  | W 255 x D 400 x H 400                 |
| JClassIN 45<br>30 - 50 people | 45                   | 45                     | 350W                  | W 255 x D 400 x H 400                 |