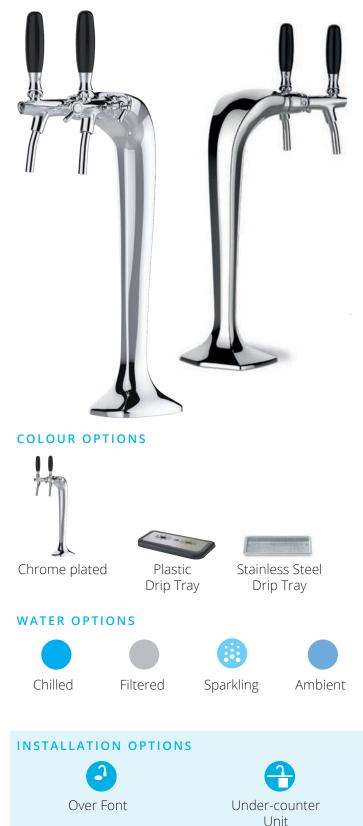

#### **KEY FEATURES**

- Brass font with chrome finish as standard
- Ambient, chilled and sparkling water options
- 3 10°C temperature
- Timeless design
- Over font installation
- Optional clamp-to-the-bar fixing
- Comes with 2 round Pura badge holders
- 2 water outlets 3/16" or 5/16"
- 5/8" 1/2" thread fitting
- Comes with black handle
- Optional drip tray
- With **pura** filtration

#### DIMENSIONS

| Tap height:      | 481mm with badges    |
|------------------|----------------------|
| Tap height:      | 468mm without badges |
| Tap width:       | 179mm with badges    |
| Tap depth:       | 220mm                |
| Dispense height: | 305mm                |